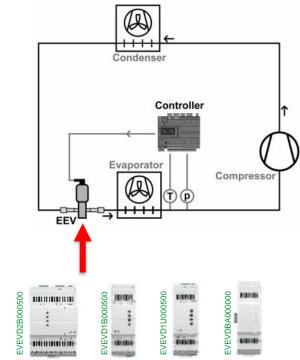

### Hydronic machines: New generation of EEVD

Key-enabler for HVAC application expansion

### Hydronic machines: New generation of EEVD

Optimizing HVAC systems: new Electronic Expansion Valve Driver

- Scalable: EEVD expansion
- Easy to use: configuration directly pushed by PLC so no need to configure driver
- Open: compatible with main valves manufacturers
- Flexible: solution to cover all OEMs needs for small to large machines
- Efficient: customizable integrated superheat algorithm to increase efficiency and fine tune any application

## New generation of EEVD

- 4 references: drivers + battery backup
- 2 sizes:

2 DINs for single valve 4 DINS for dual valves

- Having the algorithm inside the controller allows to have a better integration and higher efficiency.
- Customers can build his own control algorithm
  or directly re-use the standard AFBs