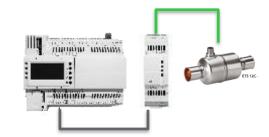

## New generation of EEVD

- 4 references: drivers + battery backup
- 2 sizes:

2 DINs for single valve 4 DINS for dual valves

- Having the algorithm inside the controller allows to have a better integration and higher efficiency.
- Customers can build his own control algorithm
  or directly re-use the standard AFBs