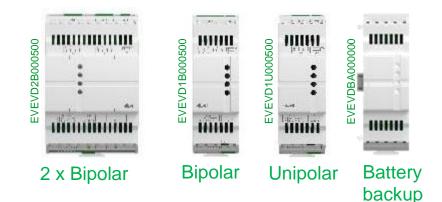

## New generation of EEVD

- 4 references: drivers + battery backup
- 2 sizes:

2 DINs for single valve 4 DINS for dual valves

- Having the algorithm inside the controller allows to have a better integration and higher efficiency.
- Customers can build his own control algorithm
  or directly re-use the standard AFBs