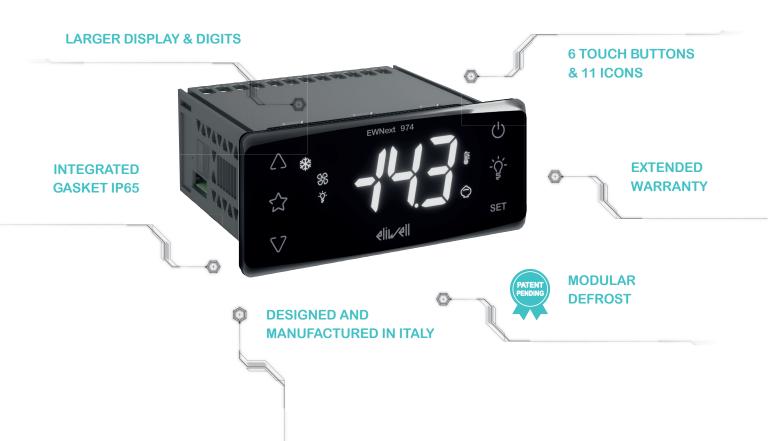

★ The next generation controller for cooling equipment ★

Connectable to TelevisAir cloud solution

\* The next generation controller for cooling equipment \*

Learn more: www.eliwell.com/ewnext