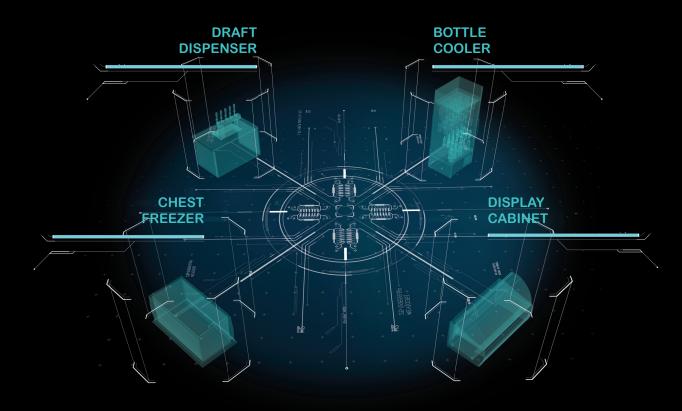

#### **SMART USER INTERFACE**

Easier commissioning and datalogging through Eliwell AIR app

Learn more about TelevisAir

Range of applications

💢 A new design offering you more 💢

★ Choose your model 
★

|                              |                     |                                            |                                                        |                    | AVAILABLE OPTIONS |     |             |          |             |                    |
|------------------------------|---------------------|--------------------------------------------|--------------------------------------------------------|--------------------|-------------------|-----|-------------|----------|-------------|--------------------|
| MODEL                        | POWER SUPPLY        | INPUTS                                     | OUTPUTS                                                | CONNECTORS         | BUZZER            | VSC | LVD         | RTC      | AIR         | IDNext CONNECTIONS |
| EWNext<br>961 P              | 230Vac or<br>115Vac | 1 x NTC<br>1 x DI                          | 1 x 2Hp SPST                                           | Screw or removable | <b>Ø</b>          |     | <b>✓</b> ** |          | **          | <b>Ø</b>           |
| EWNext<br>971 P              | 230Vac or<br>115Vac | 2 x NTC<br>1 x DI<br>1 x DI on TTL         | 1 x 2Hp SPST<br>1 x 8A SPDT                            | Screw or removable | <b>⊘</b> ∗        |     | **          |          | <b>✓</b> ** | <b>②</b>           |
| EWNext<br>974 P              | 230Vac or<br>115Vac | 2 x NTC<br>1 x DI<br>1 x DI on TTL         | 1 x 2Hp SPST<br>1 x 8A SPDT<br>1 x 5A SPST             | Screw or removable | *                 |     | **          | <b>Ø</b> | **          | <b>②</b>           |
| EWNext<br>978 P              | 230Vac or<br>115Vac | 2 x NTC<br>1 x DI<br>1 x DI on TTL         | 1 x 1,5Hp SPST<br>1 x 8A SPDT<br>2 x 5A SPST           | Screw or removable | <b>⊘</b> ∗        |     |             | •        | <b>②</b>    | <b>②</b>           |
|                              | SMPS<br>100-240Vac  | 2 x NTC<br>1 x DI<br>1 x DI on TTL         | 1 x VSC frequency<br>2 x 1,5Hp SPST ***<br>1 x 5A SPST | Screw or removable | *                 | •   |             | <b>②</b> | <b>②</b>    | <b>②</b>           |
| EWNext<br>971 P<br>dispenser | 230Vac or<br>115Vac | 1 x NTC<br>2 x ICE sensor<br>1 x DI on TTL | 1 x 2Hp SPST<br>1 x 8A SPDT                            | Screw or removable |                   |     |             | <b>②</b> | <b>②</b>    |                    |