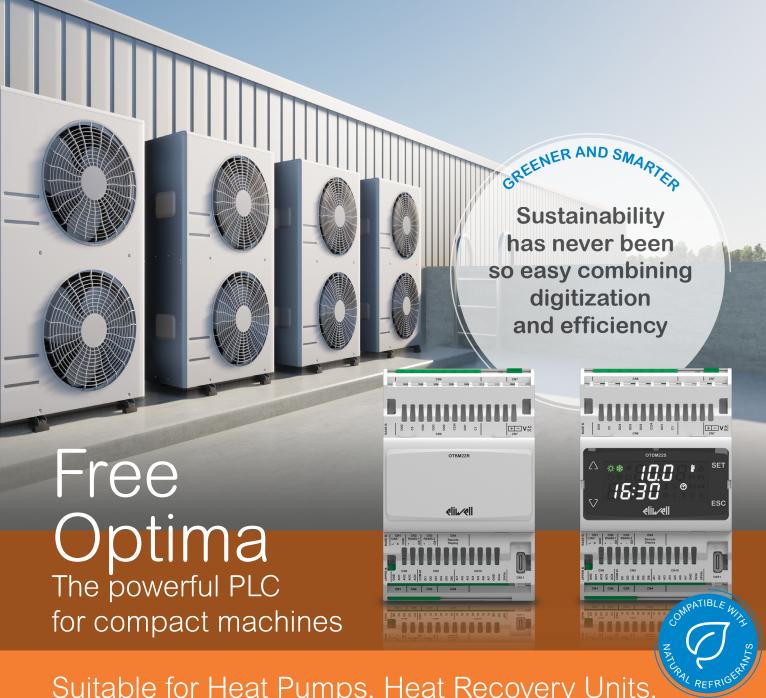

# Free Optima

# The powerful PLC for compact machines

Low-GWP gas ready

Conform to EN/IEC 60335-2-40 related to A3 refrigerants, such as R290 Suitable for A2L

## **Small dimensions**

4-DIN module in three versions

#### **Adaptive**

One unit for super compact machines; for bigger ones, just add I/O expansions

Flexible & Configurable

22 IOs to adapt to different machines

Inputs: NTC, PT1000, 0..5V, 0..10V, 4..20mA, voltage free, Pulse counter

Outputs: Relay, SSR, PWM, 1..10V, 4...20mA

#### IoT on deck

Straightforward connection to the Secure Interface: cybersecure IoT module

| Codes   | Description                                                 |
|---------|-------------------------------------------------------------|
| OTDM22R | Free Optima, display, 22 IOs, 24 Vac/dc, 2 x RS485          |
| OTDM22S | Free Optima, display, 22 IOs, 24 Vac/dc, 2 x RS485, 2 x SSR |
| OTBM22R | Free Optima, 22 IOs, 24 Vac/dc, 2 x RS485                   |