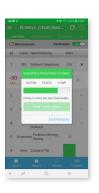

## **Eliwell AIR APP**

- > Smart user interface available from any device
- > Easy setting & support configuration map sharing
- Local datalogging management datalog memory download & sharing

# **Eliwell AIR APP**

Available for Android and iOS operating systems, offers the following features:

- Smart local interface with the controller: verify the status of the controller, the value of operating variables, the complete management of each parameter and the transmission of specific commands
- > Easy setting & support: download and upload the full map of the device and share it through the media installed in your device, for example via email or WhatsApp
- Local datalogging management: dump and share the memory of the BTLE Dongle in CSV format for diagnostics or HACCP purposes