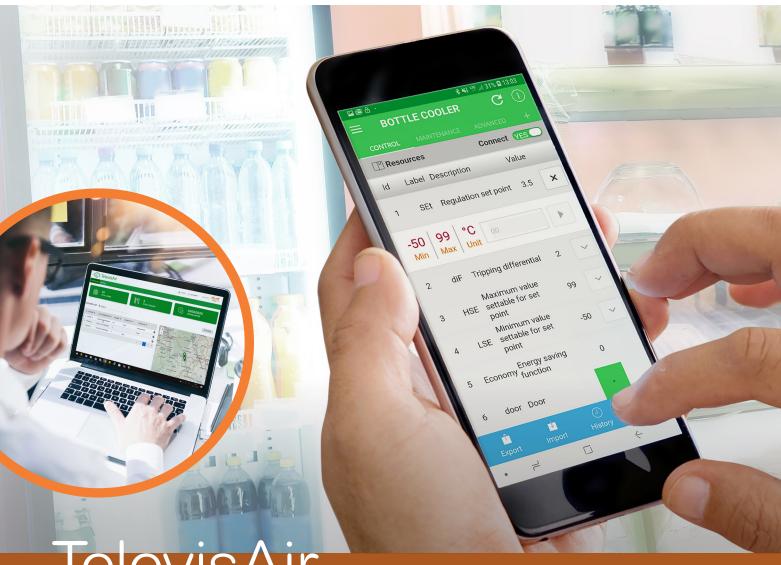

# Life Is On

TelevisAir

Solution for connected coolers

Enable cloud

Smart local

Local datalogging management

Simplified setting & maintenance

Cooler geolocation

## **Eliwell AIR APP**

- > Smart user interface available from any device
- > Easy setting & support configuration map sharing
- Local datalogging management datalog memory download & sharing

# **Eliwell AIR APP**

Available for Android and iOS operating systems, offers the following features:

- Smart local interface with the controller: verify the status of the controller, the value of operating variables, the complete management of each parameter and the transmission of specific commands
- > Easy setting & support: download and upload the full map of the device and share it through the media installed in your device, for example via email or WhatsApp
- Local datalogging management: dump and share the memory of the BTLE Dongle in CSV format for diagnostics or HACCP purposes

### **TelevisAir solution**