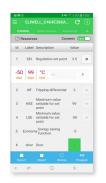

## **Eliwell AIR APP**

- > Smart user interface available from any device
- > Easy setting & support configuration map sharing
- Local datalogging management datalog memory download & sharing

# **Eliwell AIR APP**

Available for Android and iOS operating systems, offers the following features:

- Smart local interface with the controller: verify the status of the controller, the value of operating variables, the complete management of each parameter and the transmission of specific commands
- > Easy setting & support: download and upload the full map of the device and share it through the media installed in your device, for example via email or WhatsApp
- Local datalogging management: dump and share the memory of the BTLE Dongle in CSV format for diagnostics or HACCP purposes