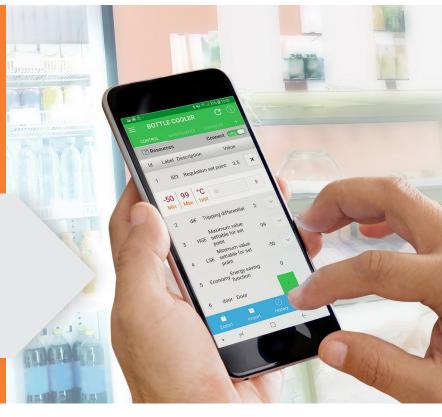

## **Eliwell AIR APP**

- > Smart user interface available from any device
- > Easy setting & support configuration map sharing
- Local datalogging management datalog memory download & sharing

# **Eliwell AIR APP**

Available for Android and iOS operating systems, offers the following features:

- Smart local interface with the controller: verify the status of the controller, the value of operating variables, the complete management of each parameter and the transmission of specific commands
- > Easy setting & support: download and upload the full map of the device and share it through the media installed in your device, for example via email or WhatsApp
- Local datalogging management: dump and share the memory of the BTLE Dongle in CSV format for diagnostics or HACCP purposes