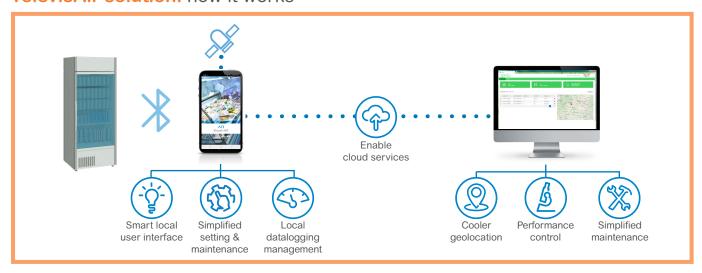

ogging management



Simplified setting & maintenance



Cooler geolocation



www.eliwell.com





# TelevisAir Solution for connected co



Eliwell's solution for cobottle coolers • drink freezers • display cabin

#### TelevisAir CLOUD

- > Asset tracking cooler geolocation
- > Cooler performance under control data storage & analytics
- Optimized maintenance alarm notification

## TelevisAir CLOUD

Activate your account and the platform will provide you with:

- > Assets tracking: view the geographic layout and the general status of your cooler network
- > Cooler performance under control: access each cooler to view the history of stored data
- > Optimized maintenance: activate thresholds alert messages for each variable of the cooler operation



#### TelevisAir solution: how it works



# olers



nnectivity designed for dispensers • icecream ets

## **Eliwell AIR APP**

- > Smart user interface available from any device
- > Easy setting & support configuration map sharing
- Local datalogging management datalog memory download & sharing













# **Eliwell AIR APP**

Available for Android and iOS operating systems, offers the following features:

- Smart local interface with the controller: verify the status of the controller, the value of operating variables, the complete management of each parameter and the transmission of specific commands
- > Easy setting & support: download and upload the full map of the device and share it through the media installed in your device, for example via email or WhatsApp
- Local datalogging management: dump and share the memory of