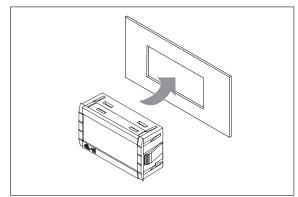

# **MECHANICAL INSTALLATION**

The device is designed for panel mounting. Drill a 45,9x26,4 mm hole and insert the instrument; secure it with the special brackets provided. Do not install the device in places subject to high humidity and/or dirt; it is intended for use in sites with ordinary or normal levels of pollution.