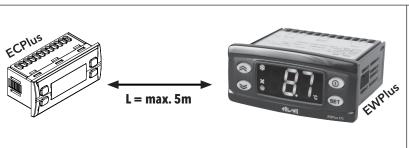

# **ECPLUS + EWPLUS CONNECTIONS**

# **ECPlus**

Remote display 48x28,6 for EWPlus controllers for refrigerated cabinets.