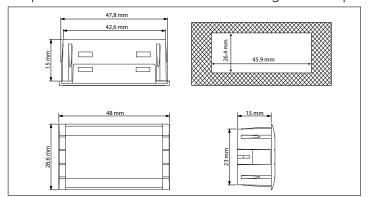

# 

NOTE: Icons are NOT used.

| TECHNICAL SPECIFICATIONS                                                        |                                                                    |
|---------------------------------------------------------------------------------|--------------------------------------------------------------------|
| Mounting:                                                                       | panel mounting with 45,9x26,4 mm (+0.2/-0.1 mm) drilling template. |
| Power supply:                                                                   | from EWPlus                                                        |
| Casing:                                                                         | polycarbonate casing and window                                    |
| Dimensions:                                                                     | front panel 48x28,6 mm, depth 15 mm                                |
| Connectors:                                                                     | JST for connection to KDEPlus user terminal                        |
| Humidity:                                                                       | Usage / Storage: 1090 % RH (non-condensing)                        |
| NOTE: For all technical and normative information not indicated in this section |                                                                    |

# **MECHANICAL INSTALLATION**

The device is designed for panel mounting. Drill a 45,9x26,4 mm hole and insert the instrument; secure it with the special brackets provided. Do not install the device in places subject to high humidity and/or dirt; it is intended for use in sites with ordinary or normal levels of pollution.