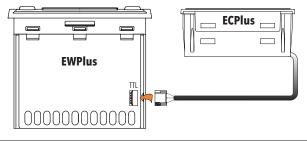

For all technical and normative information not indicated in this section |                                                                    |

**NOTE**: For all technical and normative information not indicated in this section, refer to the "Technical Specifications" section of the documents relating to the power board to which the product is connected.

# **MECHANICAL INSTALLATION**

The device is designed for panel mounting. Drill a 45,9x26,4 mm hole and insert the instrument; secure it with the special brackets provided. Do not install the device in places subject to high humidity and/or dirt; it is intended for use in sites with ordinary or normal levels of pollution.

Keep the area around the instrument cooling slots adequately ventilated.





# **ECPLUS + EWPLUS CONNECTIONS**





### Eliwell Controls s.r.l.

Via dell'Industria, 15 • Z.I. Paludi 32010 Pieve d'Alpago (BL) - ITALY Telephone: +39 0437 986 111 Facsimile: +39 0437 989 066

www.eliwell.com

### **Technical Customer Support:**

Technical helpline: +39 0437 986 300 E-mail: techsuppeliwell@invensys.com

### Sales:

Telephone: +39 0437 986 100 (Italy)

+39 0437 986 200 (other countries)

E-mail: saleseliwell@invensys.com





cod. 9IS24264-1 - ECPlus x EWPlus - rel.06/12 - EN - © Eliwell Controls s.r.l. 2012 - All rights reserved.