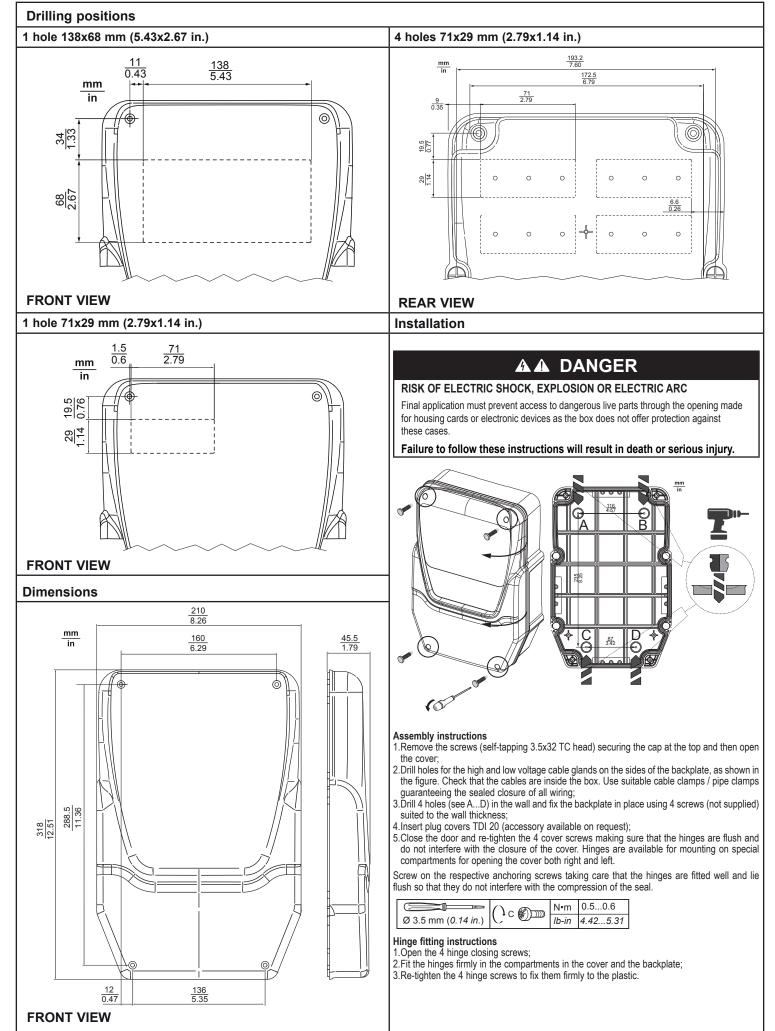

## Technical Data (IEC62208)

| Use                                 | Manufacture of electrical panels in conformity with standard EN61439-                                        |
|-------------------------------------|--------------------------------------------------------------------------------------------------------------|
| IP protection rating (IEC60529)     | IP65 (Only version with blind top cover without millings)                                                    |
| IK protection rating (IEC62262)     | IK08 (Only version with blind top cover without millings)                                                    |
| Dimensions                          | Front 210x318 mm (8.26x12.51 in.) Depth 102 mm (4.01 in.)                                                    |
| Assembly methods                    | On wall in vertical position                                                                                 |
| Operating temperature               | -5 35 °C (23 95 °F)                                                                                          |
| Nominal isolation voltage of casing | Double isolation (box only without holes);<br>TDI 20 protection for screws (accessory available on request). |